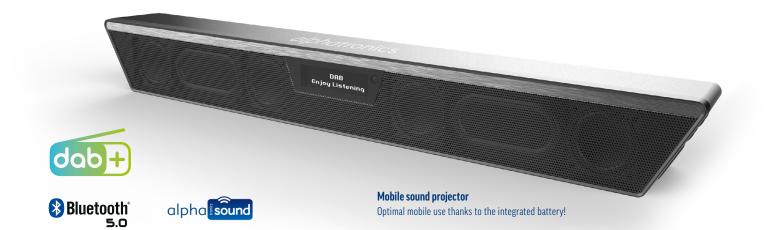

## **Developed for universal use!**

Connected to the TV, you experience in your caravan convincing home cinema sound through the use of 4 x 10 watt full-range stereo speakers and coordinated audio software.

Thanks to the sophisticated mounting system, Sound S-40 Mobile can be removed from the TV. It can then be used as a mobile device, e.g. in the awning. The integrated DAB + / FM tuner transforms the mobile sound projector into a mobile radio. So you always have your radio program in the best digital quality with you! The integrated battery lasts up to 12 hours.

Bluetooth 5.0 (AptX Low Latency) makes music streaming very easy.

| Model                        | alphatronics Sound S-40 Mobile            |
|------------------------------|-------------------------------------------|
| Output in watts (RMaS)       | 4 x 10 W, 40 W Gesamtleistung             |
| Speaker type                 | 4 x 40 mm Breitbandlautsprecher           |
| Bluetooth                    | 5.0                                       |
| Bluetooth profile            | A2DP / AVRCP                              |
| Bluetooth decoder            | APTX Low Latency / APTX / AAC / SBC       |
| Connections                  | Bluetooth 5.0 / HDMI ARC / AUX            |
| HDMI                         | HDMI 1.4                                  |
| Operating range              | Up to 15 m                                |
| NFC                          | Yes                                       |
| Battery capacity             | 2200 mAh (7.4V)                           |
| Charging interface           | USB-C DC 5.0 V                            |
| Charging time                | Approx. 2.5 h                             |
| Working time                 | Approx. 12 h (at 50% volume)              |
| Frequency response           | 20 Hz - 20 kHz                            |
| SNR                          | > 80 dB                                   |
| SPL                          | 105 dB                                    |
| Dimensions (W x H x D in mm) | 460 x 56 x 51                             |
| IP protection class          | IP54                                      |
| Scope of delivery            | alphatronics Sound S-40 Mobile            |
|                              | Operating instructions                    |
|                              | Mounting bracket for attachment to the TV |
|                              | Remote control                            |
| Model variant                | DAB+ / FM Tuner                           |
| DAB / FM                     | DAB / DAB + / FM                          |
| DAB Frequency                | 174 MHz - 240 MHz                         |