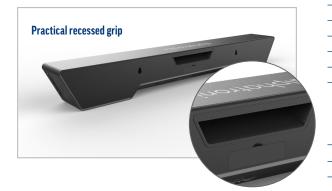

Thanks to the sophisticated mounting system, Sound S-40 Mobile can be removed from the TV. It can then be used as a mobile device, e.g. in the awning. The integrated DAB + / FM tuner transforms the mobile sound projector into a mobile radio. So you always have your radio program in the best digital quality with you! The integrated battery lasts up to 12 hours.