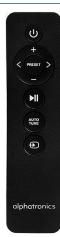

|
| SPL                          | 105 dB                                    |
| Dimensions (W x H x D in mm) | 460 x 56 x 51                             |
| IP protection class          | IP54                                      |
| Scope of delivery            | alphatronics Sound S-40 Mobile            |
|                              | Operating instructions                    |
|                              | Mounting bracket for attachment to the TV |
|                              | Remote control                            |
| Model variant                | DAB+ / FM Tuner                           |
| DAB / FM                     | DAB / DAB + / FM                          |
| DAB Frequency                | 174 MHz - 240 MHz                         |



## **Remote control included**